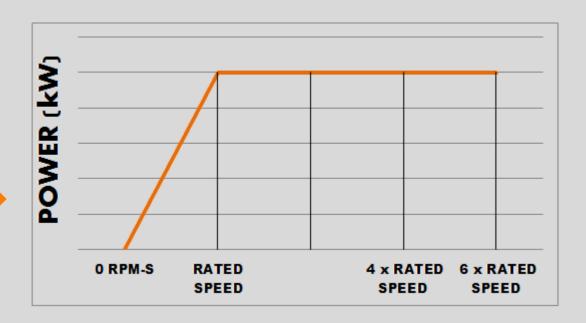

high performance hoisting motors for tower cranes. These high torque motors are designed specially for the customer needs, in other words, they are completely customizables. All models can be up-graded with aditional components to fit any crane.



| GENERAL INFORMATION    |                         |
|------------------------|-------------------------|
| POWER RANGE            | From 25 to 200 kW       |
| SIZE                   | From 180 to 315         |
| POLES                  | 4/6                     |
| POWER SUPPLY           | For frequency converter |
| RATED FREQUENCY        | Customized              |
| IP INDEX               | IP23                    |
| Customized as request. |                         |



#### **POWER AT HIGH SPEED**

RATED POWER UP TO 6 TIMES RATED SPEED!



## BRAKES

- DC brakes
- Up to 5.100Nm
- Optional hand release
- Microswitch open/closed
- Microswitch wear disk brake

## **ACCESORIES**

- Thermal protection
- Anti condensation heaters
- Encoder
- Customized shaft and flange
- Forced ventilation





ENERKOI BASQUE ENERGY S.L. C/Uzturre 1, Oficina 203, Pol. Ind. Apatta-Erreka 20400, IBARRA Spain Tlf.: +34 943 544 002, E-Mail: info@enerkoi.com

www.enerkoi.com